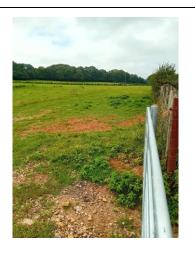

#### **Gypsy & Traveller Site Identification – MCC Land Evaluation**

| MCC Land – Langley Close, Magor |                                                        |
|---------------------------------|--------------------------------------------------------|
| Site Size – Approx 23,431m²     | Pitch Capacity – sufficient to meet MCC's pitch needs* |
|                                 | It is recommended no more than 5 or 6 pitches          |

#### **General Description**

- Urban
- Access off St Brides Road.
- The land forms part of the Council's County Farms estate and is occupied via a grazing license. It is anticipated this license would need to be terminated/amended should the site be supported for this use
- Residential properties adjoining southern boundary. M4 to the north, open land to east and west.
- Tree belt around the site

#### Ward – Magor West

#### Photo's