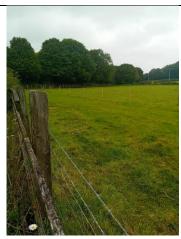

**Gypsy & Traveller Site Identification – MCC Land Evaluation** 

| MCC Land – Bradbury Farm, Crick |                                                               |
|---------------------------------|---------------------------------------------------------------|
| Site Size – Approx 18,022 m²    | <b>Pitch Capacity</b> – sufficient to meet MCC's pitch needs* |
|                                 | It is recommended no more than 5 or 6 pitches                 |

#### **General Description**

- Rural
- Situated directly off Crick Road
- The land forms part of the Council's County Farms estate and is occupied via an agricultural tenancy. It is anticipated this tenancy would need to be amended should the site be supported for this use.
- M48 to the north elevation of the land
- Hedgerow and fencing to east, west and south elevation

#### Photo's

#### Strengths

- Level land
- Good road access to the site.
- Good existing access on to the land
- Sustainable location eg easy access to Caldicot
- No requirements for a margin between existing homes eg not surrounded by existing development
- Existing hedge screening already in place to west elevation.

#### Weaknesses

- Land currently tenanted by MCC
- Loss of existing agricultural land
- Not adjoining settlement boundary
- Greenfield
- Mineral safeguarding area
- High/medium landscape sensitivity
- Near Mount Ballan House & SAM The Berries Mound & Bailey Castle