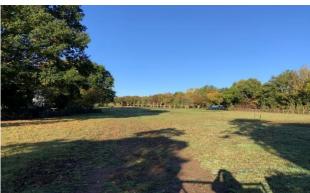

#### **Gypsy & Traveller Site Identification – MCC Land Evaluation**

| MCC Land – Langley Close, Magor |                                                        |
|---------------------------------|--------------------------------------------------------|
| Site Size – Approx 23,431m²     | Pitch Capacity – sufficient to meet MCC's pitch needs* |
|                                 | It is recommended no more than 5 or 6 pitches          |

#### **General Description**

- Urban
- Access off St Brides Road.
- The land forms part of the Council's County Farms estate and is occupied via a grazing license. It is anticipated this license would need to be terminated/amended should the site be supported for this use
- Residential properties adjoining southern boundary. M4 to the north, open land to east and west.
- Tree belt around the site

#### Ward – Magor West

#### Photo's