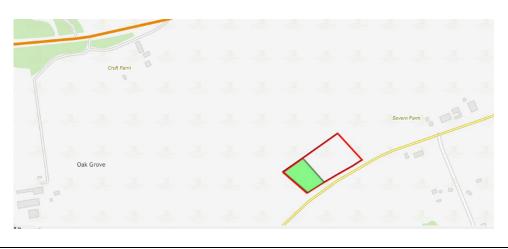

#### **Gypsy & Traveller Site Identification – MCC Land Evaluation**

| MCC Land – Oakgrove Farm   |                                                        |
|----------------------------|--------------------------------------------------------|
| Site Size – Approx 7976 m² | Pitch Capacity – sufficient to meet MCC's pitch needs* |
|                            | *It is recommended no more than 5 or 6 pitches         |

#### **Generagl Description**

- Rural
- Situated on B4245 approximately a mile from the edge of Caldicot
- The land forms part of the Council's County Farms estate and is occupied via an agricultural tenancy. It is anticipated this tenancy would need to be amended should the site be supported for this use.
- Land currently used for agriculture.

#### Ward - Portskewett