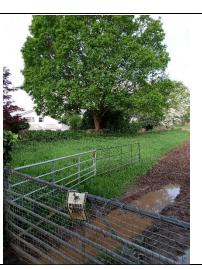

#### **Gypsy & Traveller Site Identification – MCC Land Evaluation**

| MCC Land – Langley Close, Magor |                                                        |
|---------------------------------|--------------------------------------------------------|
| Site Size – Approx 23,431m²     | Pitch Capacity – sufficient to meet MCC's pitch needs* |
|                                 | It is recommended no more than 5 or 6 pitches          |

#### **General Description**

- Urban
- Access off St Brides Road.
- The land forms part of the Council's County Farms estate and is occupied via a grazing license. It is anticipated this license would need to be terminated/amended should the site be supported for this use
- Residential properties adjoining southern boundary. M4 to the north, open land to east and west.
- Tree belt around the site

#### Ward – Magor West

#### Photo's

#### Strengths

- Level land
- Scope for expansion (within the context of not creating a large site)
- Ability to create a margin between homes and M4
- New access can be created on St Brides Close

#### Weaknesses

- Greenfield
- Mineral safeguarding area
- Existing access is not suitable
  - Traffic and noise assessments/surveys would be needed given the proximity of the M4 a TAN 11 Noise assessment to establish whether this site is suitable having regard to the existing background noise levels.
- Woodland along M4 corridor may support Dormouse, reptiles, birds and lizards
- Adjacent to existing homes to south and east
- There would be a loss to the current grazing licence holder who would need to be served notice to terminate/amend their existing license.
- Near a historical building

#### **Opportunities**

 Due to the size of the land, there is scope to develop just a part of the site away from existing homes and M4.

#### Threats (Risk)

- Close to M4 air and noise pollution
- Possible risk of land contamination eg unrecorded waste disposal from nearby housing development or disposal of made ground or parking from heavy vehicles/equipment.