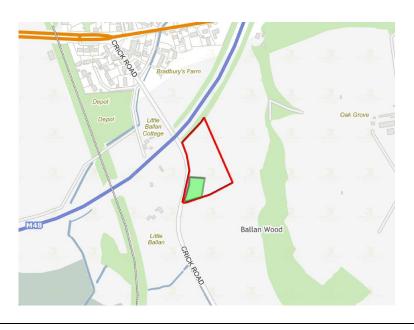

**Gypsy & Traveller Site Identification – MCC Land Evaluation** 

| MCC Land – Bradbury Farm, Crick |                                                               |
|---------------------------------|---------------------------------------------------------------|
| Site Size – Approx 18,022 m²    | <b>Pitch Capacity</b> – sufficient to meet MCC's pitch needs* |
|                                 | It is recommended no more than 5 or 6 pitches                 |

#### **General Description**

- Rural
- Situated directly off Crick Road
- The land forms part of the Council's County Farms estate and is occupied via an agricultural tenancy. It is anticipated this tenancy would need to be amended should the site be supported for this use.
- M48 to the north elevation of the land
- Hedgerow and fencing to east, west and south elevation

#### Ward - Portskewett