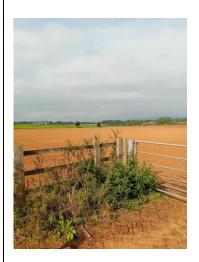

aveller Site Identification – MCC Land Evaluation**

| MCC Land – Oakgrove Farm   |                                                        |
|----------------------------|--------------------------------------------------------|
| Site Size – Approx 7976 m² | Pitch Capacity – sufficient to meet MCC's pitch needs* |
|                            | *It is recommended no more than 5 or 6 pitches         |

#### **Generagl Description**

- Rural
- Situated on B4245 approximately a mile from the edge of Caldicot
- The land forms part of the Council's County Farms estate and is occupied via an agricultural tenancy. It is anticipated this tenancy would need to be amended should the site be supported for this use.
- Land currently used for agriculture.

#### Ward - Portskewett

#### Photo's













#### Strengths

- Level land
- Good road access to the site.
- Good existing access on to the land
- Sustainable location eg easy access to Caldicot
- No requirements for a margin between existing homes

#### Weaknesses

- Land currently tenanted
- Loss of existing agricultural land
- Greenfield
- High/medium landscape sensitivity
- Mineral safeguarding area

#### **Opportunities**

- 'Blank canvas' for designing and landscaping as part of potential development proposal.
- Environmentally, scope to deliver 'betterment' eg hedging, tree planting etc

#### Threats (Risk)

 Compensation would need to be paid by the Council to release the land from the tenancy.

#### **Key Internal Feedback Comments**

The following comments were provided in relation to the <u>adjacent</u> RLDP candidate