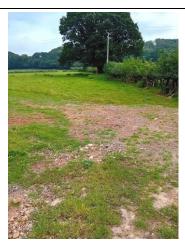

#### **Gypsy & Traveller Site Identification – MCC Land Evaluation**

| MCC Land – Oakgrove Farm   |                                                        |
|----------------------------|--------------------------------------------------------|
| Site Size – Approx 7976 m² | Pitch Capacity – sufficient to meet MCC's pitch needs* |
|                            | *It is recommended no more than 5 or 6 pitches         |

#### **Generagl Description**

- Rural
- Situated on B4245 approximately a mile from the edge of Caldicot
- The land forms part of the Council's County Farms estate and is occupied via an agricultural tenancy. It is anticipated this tenancy would need to be amended should the site be supported for this use.
- Land currently used for agriculture.

#### Photo's

#### Strengths

- Level land
- Good road access to the site.
- Good existing access on to the land
- Sustainable location eg easy access to Caldicot
- No requirements for a margin between existing homes

#### Weaknesses

- Land currently tenanted
- Loss of existing agricultural land
- Greenfield
- High/medium landscape sensitivity
- Mineral safeguarding area