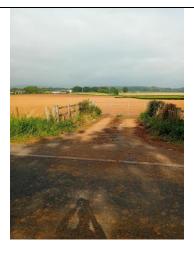

& Traveller Site Identification – MCC Land Evaluation**

| MCC Land – Oakgrove Farm   |                                                        |
|----------------------------|--------------------------------------------------------|
| Site Size – Approx 7976 m² | Pitch Capacity – sufficient to meet MCC's pitch needs* |
|                            | *It is recommended no more than 5 or 6 pitches         |

#### **Generagl Description**

- Rural
- Situated on B4245 approximately a mile from the edge of Caldicot
- The land forms part of the Council's County Farms estate and is occupied via an agricultural tenancy. It is anticipated this tenancy would need to be amended should the site be supported for this use.
- Land currently used for agriculture.

#### Ward - Portskewett

#### Photo's













#### Strengths

- Level land
- Good road access to the site.
- Good existing access on to the land
- Sustainable location eg easy access to Caldicot
- No requirements for a margin between existing homes

#### Weaknesses

- Land currently tenanted
- Loss of existing agricultural land
- Greenfield
- High/medium landscape sensitivity
- Mineral safeguarding area

#### **Opportunities**

- 'Blank canvas' for designing and landscaping as part of potential development proposal.
- Environmentally, scope to deliver 'betterment' eg hedging, tree planting etc

#### Threats (Risk)

 Compensation would need to be paid by the Council to release the land from the tenancy.

#### **Key Internal Feedback Comments**

The following comments were provided in relation to the <u>adjacent</u> RLDP candi