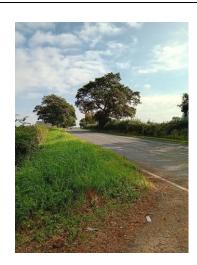

#### **Gypsy & Traveller Site Identification – MCC Land Evaluation**

| MCC Land – Oakgrove Farm   |                                                        |
|----------------------------|--------------------------------------------------------|
| Site Size – Approx 7976 m² | Pitch Capacity – sufficient to meet MCC's pitch needs* |
|                            | *It is recommended no more than 5 or 6 pitches         |

#### **Generagl Description**

- Rural
- Situated on B4245 approximately a mile from the edge of Caldicot
- The land forms part of the Council's County Farms estate and is occupied via an agricultural tenancy. It is anticipated this tenancy would need to be amended should the site be supported for this use.
- Land currently used for agriculture.

#### Ward - Portskewett

#### Photo's