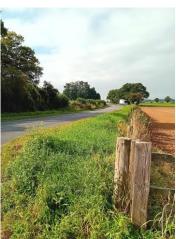

**Gypsy & Traveller Site Identification – MCC Land Evaluation** 

| MCC Land – Bradbury Farm, Crick |                                                               |
|---------------------------------|---------------------------------------------------------------|
| Site Size – Approx 18,022 m²    | <b>Pitch Capacity</b> – sufficient to meet MCC's pitch needs* |
|                                 | It is recommended no more than 5 or 6 pitches                 |

#### **General Description**

- Rural
- Situated directly off Crick Road
- The land forms part of the Council's County Farms estate and is occupied via an agricultural tenancy. It is anticipated this tenancy would need to be amended should the site be supported for this use.
- M48 to the north elevation of the land
- Hedgerow and fencing to east, west and south elevation

#### Ward - Portskewett

#### Photo's

#### Strengths

- Level land
- Good road access to the site.
- Good existing access on to the land
- Sustainable location eg easy access to Caldicot
- No requirements for a margin between existing homes eg not surrounded by existing development
- Existing hedge screening already in place to west elevation.

#### Weaknesses

- Land currently tenanted by MCC
- Loss of existing agricultural land
- Not adjoining settlement boundary
- Greenfield
- Mineral safeguarding area
- High/medium landscape sensitivity
- Near Mount Ballan House & SAM The Berries Mound & Bailey Castle