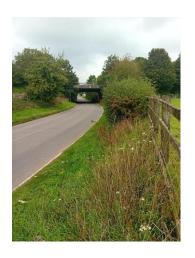

#### **Gypsy & Traveller Site Identification – MCC Land Evaluation**

| MCC Land – Langley Close, Magor |                                                        |
|---------------------------------|--------------------------------------------------------|
| Site Size – Approx 23,431m²     | Pitch Capacity – sufficient to meet MCC's pitch needs* |
|                                 | It is recommended no more than 5 or 6 pitches          |

#### **General Description**

- Urban
- Access off St Brides Road.
- The land forms part of the Council's County Farms estate and is occupied via a grazing license. It is anticipated this license would need to be terminated/amended should the site be supported for this use
- Residential properties adjoining southern boundary. M4 to the north, open land to east and west.
- Tree belt around the site

#### Photo's

#### Strengths

- Level land
- Scope for expansion (within the context of not creating a large site)
- Ability to create a margin between homes and M4
- New access can be created on St Brides Close

#### Weaknesses

- Greenfield
- Mineral safeguarding area
- Existing access is not suitable
  - Traffic and noise assessments/surveys would be needed given the proximity of the M4 a TAN 11 Noise assessment to establish whether this site is suitable having regard to the existing background noise levels.
- Woodland along M4 corridor may support Dormouse, reptiles, birds and lizards
- Adjacent to existing homes to south and east
- There would be a loss to the current grazing licence holder who would need to be served notice to terminate/amend their existing license.
- Near a historical building