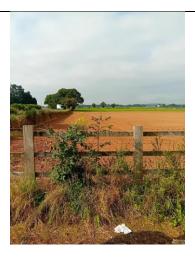

Traveller Site Identification – MCC Land Evaluation**

| MCC Land – Oakgrove Farm   |                                                        |
|----------------------------|--------------------------------------------------------|
| Site Size – Approx 7976 m² | Pitch Capacity – sufficient to meet MCC's pitch needs* |
|                            | *It is recommended no more than 5 or 6 pitches         |

#### **Generagl Description**

- Rural
- Situated on B4245 approximately a mile from the edge of Caldicot
- The land forms part of the Council's County Farms estate and is occupied via an agricultural tenancy. It is anticipated this tenancy would need to be amended should the site be supported for this use.
- Land currently used for agriculture.

#### Ward - Portskewett

#### Photo's













#### Strengths

- Level land
- Good road access to the site.
- Good existing access on to the land
- Sustainable location eg easy access to Caldicot
- No requirements for a margin between existing homes

#### Weaknesses

- Land currently tenanted
- Loss of existing agricultural land
- Greenfield
- High/medium landscape sensitivity
- Mineral safeguarding area

#### **Opportunities**

- 'Blank canvas' for designing and landscaping as part of potential development proposal.
- Environmentally, scope to deliver 'betterment' eg hedging, tree planting etc

#### Threats (Risk)

 Compensation would need to be paid by the Council to release the land from the tenancy.

#### **Key Internal Feedback Comments**

The following comments were provided in relation to the <u>adjacent</u> RLDP candida