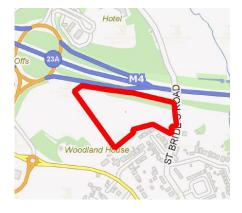

#### **Gypsy & Traveller Site Identification – MCC Land Evaluation**

| MCC Land – Langley Close, Magor |                                                        |
|---------------------------------|--------------------------------------------------------|
| Site Size – Approx 23,431m²     | Pitch Capacity – sufficient to meet MCC's pitch needs* |
|                                 | It is recommended no more than 5 or 6 pitches          |

#### **General Description**

- Urban
- Access off St Brides Road.
- The land forms part of the Council's County Farms estate and is occupied via a grazing license. It is anticipated this license would need to be terminated/amended should the site be supported for this use
- Residential properties adjoining southern boundary. M4 to the north, open land to east and west.
- Tree belt around the site

#### Ward – Magor West

#### Photo's